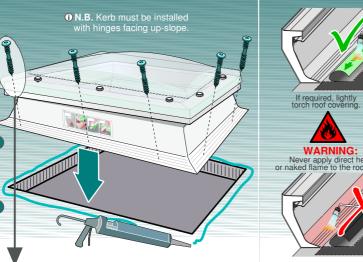

N.B. It is important that there should be no excessive build up of layers, the top surface should be level and free from any protrusions or projections which may prevent adequate weather proofing.

- Carefully remove roof light from it's packaging and ensure that hinged frame is unlocked and can be opened to 90°.
- Mastic/Silicone around the edge of the upstand opening and correctly place kerb, ensuring it is located squarely to the upstand with hinges facing upslope.
- Fix kerb to the builders upstand using the 125mm kerb fastener.
  - Ensure that the hinged dome is connected to the frame and locked into the closed position

# Manual Opening dome on to sloping kerb • N.B. Kerb must be installed with hinges facing up-slope.

With either assembly, you will receive: Kerb Fixings

> Kerb Fastener MINI MININE

> > 55mm

- a Mastic/Silicone around the edge of the roof opening and correctly position dome, ensuring it is located squarely over the roof opening with hinges facing upslope.
- **b** Fix dome to the roof using the 55mm kerb fastener.

- lnstall roof covering up to lip, to stop under membrane clamp, ensuring it does not foul clamp, lnstall in accordance with manufacturer's installation installation recommendations.
- d Lock the membrane clamp down fully, as shown.
- See **e** (below) for further information on opening mechanisms