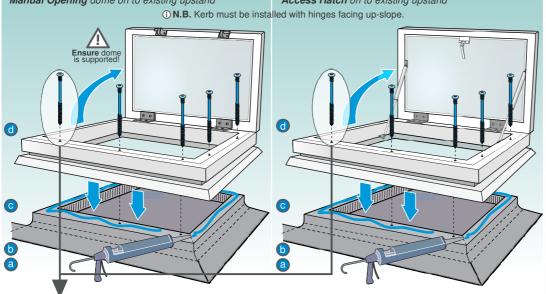

## **Mardome Trade/Ultra** Page 1

Manual Linear Drive and Access Hatch on existing upstand

For Mardome Trade/Ultra on to Sloping Kerb See Page 2 overleaf

### Manual Opening dome on to existing upstand Access Hatch on to existing upstand

Trade Dome

OR

Mardome Opening Unit - Pre-Installation Information 

① Please select the relevant detail below for your product:

**Ensure** dome is supported in *open* position to avoid damage!

Installation Instructions

Install roof covering to cover existing upstand in accordance with manufacturer's installation recommendations.

N.B. It is important that there should be no excessive build up of layers, the top surface should be level and free from any protrusions or projections which may prevent adequate weather proofing.

- Carefully remove roof light from it's packaging and ensure that hinged frame is unlocked and can be opened to 90°.
- Mastic/Silicone around the edge of the upstand opening and correctly place kerb, ensuring it is located squarely to the upstand with hinges facing upslope.
- Fix kerb to the builders upstand using the 125mm kerb fastener.
  - Ensure that the hinged dome is connected to the frame and locked into the closed position