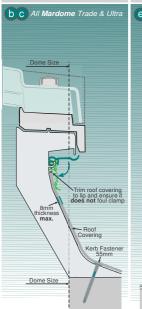

# Manual Opening dome on to sloping kerb • N.B. Kerb must be installed with hinges facing up-slope.

With either assembly, you will receive: Kerb Fixings

> Kerb Fastener MINI MININE

> > 55mm

- a Mastic/Silicone around the edge of the roof opening and correctly position dome, ensuring it is located squarely over the roof opening with hinges facing upslope.
- **b** Fix dome to the roof using the 55mm kerb fastener.

See above **Fixing Quantities** table for the correct quantity of fastenings required for the size of the dome.

(i) N.B. Length of side refers to the nominal dome size (equivalent to inside base of kerb foot).

- lnstall roof covering up to lip, to stop under membrane clamp, ensuring it does not foul clamp, lnstall in accordance with manufacturer's installation installation recommendations.
- d Lock the membrane clamp down fully, as shown.
- See **e** (below) for further information on opening mechanisms

## Kerb Fixing