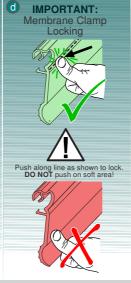

- lnstall roof covering up to lip, to stop under membrane clamp, ensuring it does not foul clamp, lnstall in accordance with manufacturer's installation installation recommendations.
- d Lock the membrane clamp down fully, as shown.
- See **e** (below) for further information on opening mechanisms